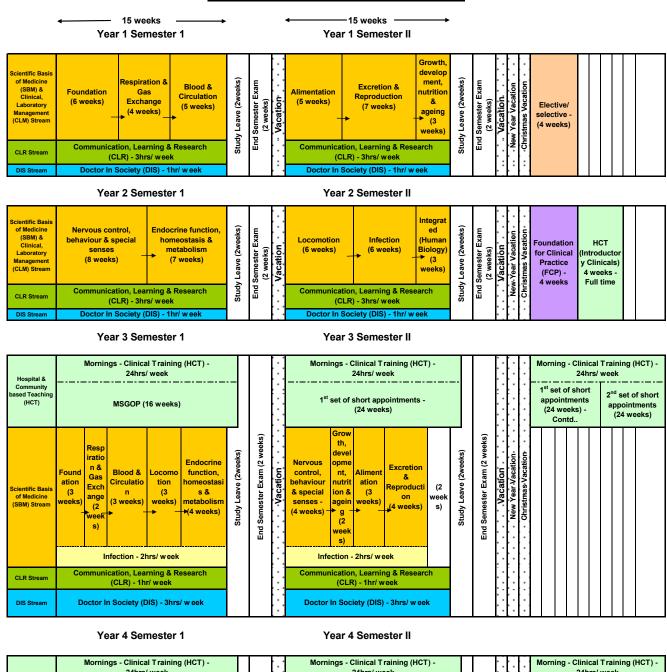

The General Arrangement of Streams (Academic Year 1 - 5) Faculty of Medicine, University of Peradeniya

|                                           | 24hrs/ week                                                                           |          |             | ÷÷       | 24hrs/ week                                                                       |          |             | · .        | ÷.          |            | 24hrs/ week                                           |
|-------------------------------------------|---------------------------------------------------------------------------------------|----------|-------------|----------|-----------------------------------------------------------------------------------|----------|-------------|------------|-------------|------------|-------------------------------------------------------|
| Hospital &<br>Community<br>based Teaching | 2 <sup>nd</sup> set of short appointments -<br>(24 weeks) Contd                       |          | ı (1 week)  |          | Medicine and Surgery appointments<br>(24 weeks)                                   |          | ı (1 week)  | · ·<br>· · | ition       | ation      | Medicine and Surgery appointments<br>(24 weeks) Contd |
| (HCT)                                     | Surgery, Paediatrics, Medicine, Gyn & Obs.,<br>Anaesthesiology, Imaging<br>(Lectures) | (2weeks) | lester Exam | Vacation | Surgery, Paediatrics, Medicine,<br>Gyn & Obs., Imaging, Haematology<br>(Lectures) | (2weeks) | lester Exam | Vacation   | v Year Vaca | stmas Vace | Surgery, Paediatrics, Medicine,                       |
| CLR Stream                                | Communication, Learning & Research<br>(CLR) - 1hr/ week                               | Leave    | id Sem      |          | Communication, Learning & Research<br>(CLR) - 1hr/ week                           | Leave    | nd Sem      | : .        | Nev         | Chi        | Gyn & Obs. & Psychiatry<br>(Lectures)                 |
| DIS Stream                                | Doctor In Society (DIS) - 3hrs/ w eek                                                 | Study I  | En          |          | Doctor In Society (DIS) - 3hrs/ w eek                                             | Study I  | En          |            | •           |            |                                                       |

## Year 5 Semester 1

Year 5 Semester II

|                                                       | Professorial Clinicals |                      |                          |                          |                         |                                |  |  |  |
|-------------------------------------------------------|------------------------|----------------------|--------------------------|--------------------------|-------------------------|--------------------------------|--|--|--|
| Hospital &<br>Community<br>based<br>Teaching<br>(HCT) | Medicine<br>(8 Weeks)  | Surgery<br>(8 Weeks) | Obs. & Gyn.<br>(8 Weeks) | Paediatrics<br>(8 Weeks) | Out of bounds<br>period | New Year Vacation<br>Christmas |  |  |  |

SBM - Scientific Basis of Medicine CLM - Clinical, Laboratory Management HCT - Hospital & Community based T eaching

CLR - Communication, Learning and Research DIS - Doctor In Society MSGOP - Medicine, Surgery, Gyn. & Obs., Paediatrics